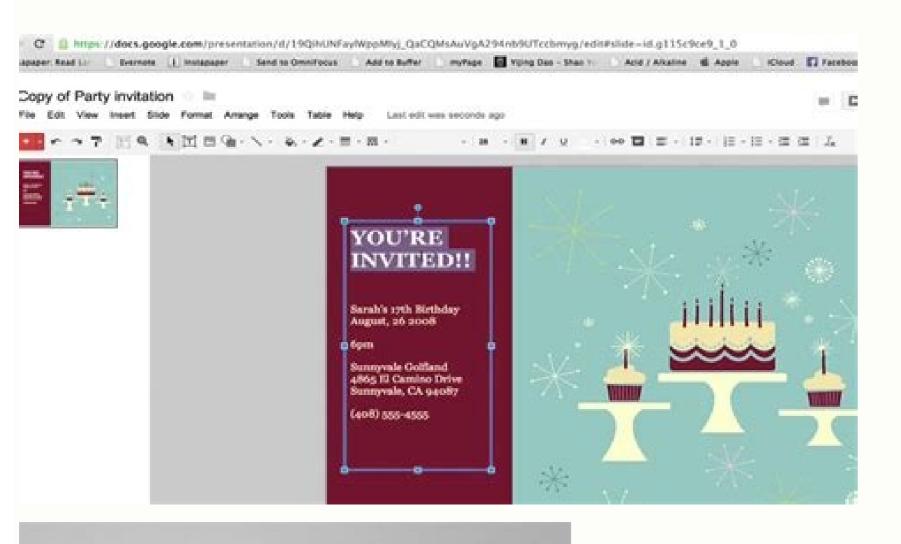

No matter how big it is, this can be adjusted later. Complete the information you want in the table. With this design, you can print two small flying flyers, but identical, in the same page that can be cut to save time and paper. From the list, click on the forms. It looks like a flash that draws a line. In this article, we will take the steps you need to make a steering wheel on Google Docs to get your event or your news noted. Google Docs is an ostile way of making documents, since it is free and not free and no templates work quite well instead. The brochure templates and the newsletter in the work tab operate very well as flyers. Once you have chosen a particular template, click her. Clicking on the text allows you to edit the content of that text while clicking on the images does the same. Google Docs, for example, has many options for those who want to create a striking steering wheel. In general, these are contact number, dates or addresses. You can adjust the source by selecting the appropriate source in the upper men's. The head size can be adjusted by clicking on the + or â, ¬: The seals to the right to the right of the name of the source. To do this, click on the Template Galerãa Botine in the upper right of its Google Docs start page. Know how to make a steering wheel on Google Docs gives you a tool for funeral access to create them. Do you have some advice or trick with respect to flyers and flying templates on Google Docs? If you are welcoming consultations, be sure that the contact information is In the steering wheel in Sã. This will make a duplicate of the document that you can then edit to meet your new needs. Additional frequent guestions Is there a steering wheel. Effective communication is the key to making a Flyer How to create a template stuffed on Google Docsif has a g suite account, you have the option to save your flyer currently finished as a template that you can use more. 1. Edit the document as improved. All you need is an Internet connection to start doing the flyers you need. This is an excellent way to announce, since people who can find annoying to write details, instead, can only take a tab and maintain information with them "only in case." Currently, there is no direct form of making a vertical text on Google Docs, so if you want It is detailed above. Keep in mind that you will need a Google account to create and save your document. First, the most efficient steering wheel is one in which all important information can be seen with a look. Find the document on the list, then right click on a captación table are the same. To do this, follow the steps as detailed below: Create a steering wheel in Google docs from a template that is more very important for new users, Google Docs provides a selection of templates that you can use as patron for Your document. These can be horizontal or vertical, depending on their need. For Mac users, you can access the drop -down menad using CTRL + click. Creation of a steering wheel on Google Docs from a blank document, instead of using a template, you want to start from scratch, you can follow these instructions: open: Open Google Doc. In the start tab of the start of a new document, click In Big + Sign. Now it will be presented with a blank document that can be completed with the details of your event or Google Docs automatically keep your progress when you pay a break when you edit your document. 3. How do you make a separation steering wheel on Google Docs? Be sure to reach the point and keep the data non -essential. Mist. The images and the striking text can be used to get attention to all relevant facts, but do not use them excessively. It is the three -line icon. From the drop - down menad, click Configuration. Make sure the verification box under the templates is activated. Click OK. If you right click on an image, the drop down Men offers the option to replace it directly from your computer, the web or from Google Drive. Flyers are possibly one of the most important forms of announcing or informing other people of agreements or events. The staff gallery of your company must appear right next to the General Templates. How can I create a form in Google Docs? All your files are saved in your Google Drive account. If you are in a Mac, the shortcut is command + PIF, you want to save your file on your computer to print latest, open your Google Drive account. The size and edge pattern can be adjusted using the edge of the edge and the icons of the edge board to the right. way you want, select the text box. Make your cursor on the top point the text box until the cursor becomes a views. Click and keep your mouse, then I value right until the text box until the cursor becomes a views. Click and keep your mouse, then I value right until the text box until the cursor becomes a views. close in the upper right corner of the window. He now has a vertical tab of extraction in his document. If you do not have an account, you can create one for free in the Google Accounts Creation Pagina. Click the Template Galerían boton on the upper right side of the start tab of a new document. If you can't see the Click on the men's bottle in the upper left corner of the window. From there, you can choose a form template or create a from scratch by clicking + blank. Click and arrogate to the desired desired line the document. Select the image, then right click on it. See the "Google" instructions. 2. Simply follow these steps: Open Google Docs. Choose "Download" in the drop -down. How to make a pull-tab steering wheel in Google Docsthe Pull-Tab Flyer "The only characteristic is that it has several tabs with relevant information (a number of telã © phono, a date, etc.) in the background that other people can tear us To take with them. This is the icon t inside a square. The text box is run in the window. Facilitate advertising if you want to update people about a next event or provide information on an interesting product, the flyers certainly do a lot To facilitate advertising. From the list, choose copy. Click on the right bottle and choose Paste. Perform until the lower section has been filled with extraction tabs. Follow the instructions given above to print or save the document for later. How to make a half-feet brochure on Google Docshalf-Page Flyers, as the name implies, are flyers with a design that only covers half of the size of an ordinary steering wheel. If you have a connected printer and want to print your current steering wheel, you can: click on the printer icon in the upper left. Click on "File" in the upper men's, then choose "print" from the drop -down list. Ctrl + P pressure on its keyboard. Be sure to leave some space from the bottom of the página. You can choose to have edges on your tab. When clicking on the bottle send template template on the right side of the window, you will choose the Google Doc file that you want to use as a template. If you don't have a g suite account, it is how much. Your completed steering wheel and click File> Make a copy. That is where the tabs will be. Once you have your steering wheel and click File> Make a copy. That is where the tabs will be. men's, click on the text box. To create a half -pégina steering wheel, you can use several techniques, and are detailed below: make a horizontal half -feet in Google Docsfollowing the previous instructions to create a steering wheel from a template or scratch. Maintain the necessary information limited to only half of the página. If you want to insert a pégina break between the two sides of the steering wheel, click Insert> Horizontal line from the top of your steering wheel, clicking format in the upper men's. superior. Columns and click on the image with two columns. If you want to add a line between the columns, you can do the following: Click the complete pages. Click Format, move on columns and click more options. The check box between the columns is turned on. Get a vertical steering wheel with guidance of landscape. In the upper men's, click File> Page configuration important notes in mind. The brochure or bulletin templates to use, you can make a bass on Google of "Flyer templates" or visit Template.net to see all your free document templates available. In the start of Google Docs start, click on the men's icon in the upper left corner of the window. Doing them is a relatively simple process, but only if you are familiar with what to do and have the correct program. This is done by clicking on the edge colored boton. Botine